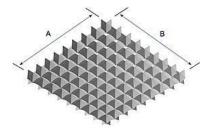

# Aluminium Louvers Type Triumph

The following cell sizes/material thicknesses belong to our standard manufacturing programme:

| x y z              | D          |
|--------------------|------------|
| 20 x 20 x 20       | 0,6 mm     |
| 25 x 25 x 20/25    | 0,6 mm     |
| 30 x 30 x 20/25/30 | 0,6 mm     |
| 40 x 40 x 25/30/40 | 0,6/0,8 mm |
| 50 x 50 x 30/40/50 | 0,6/0,8 mm |
| 60 x 60 x 30 - 50  | 0,6/0,8 mm |