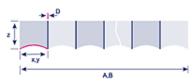

# Aluminium Louvers Type Triumph

The following cell sizes/material thicknesses belong to our standard manufacturing programme:

| x y z              | D          |
|--------------------|------------|
| 20 x 20 x 20       | 0,6 mm     |
| 25 x 25 x 20/25    | 0,6 mm     |
| 30 x 30 x 20/25/30 | 0,6 mm     |
| 40 x 40 x 25/30/40 | 0,6/0,8 mm |
| 50 x 50 x 30/40/50 | 0,6/0,8 mm |
| 60 x 60 x 30 - 50  | 0,6/0,8 mm |