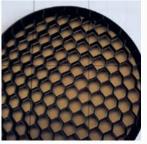

## **Honeycomb Louvers**

ALKUCELL Honeycomb Louvers create, even under the strongest light sources, a glare-free and (for the human eye) a very pleasant light for the maximum in visual comfort. This effect is achieved by the efficient light shielding and the excellent light distribution of the "honeycomb" form of the cells. By these factors they comply with the German standardization according DIN 5035 for glare-free lighting.

The extremely thin aluminium material (AIMg3) and the filigree make of the honeycomb cells allows for a high rate of air flow (approx. 98%), which results in an excellent ventilation of the luminaries and thus a longer life span of the light source.

ALKUCELL Honeycomb Louvers can as well be combined with acoustical materials or ceiling systems and air conditioners.