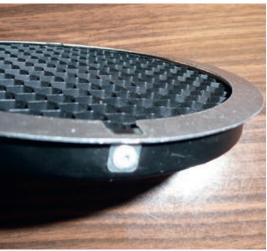

#### **Aluminum Louvers for Fair Booth**

Especially for individual constructions of fair boothes a small cell-sized Louverlux aluminum louver is available with a lot of advantages like highest glare restriction, low volume on warehouse and in case of transportation. This louver can be delivered as a standard in white- or black-powdercoated shape in a wide range of different panel-sizes.

These sizes are suitable for most of the standard booth systems Upon request special panel-sizes as well as special colours are available. For an extraordinary appearance a c-channel can be delivered which will be mounted all around the panel.