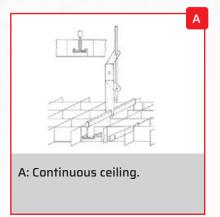

Most Louverlux aluminum louvers can be seamlessly suspended. This means that no T-bars or cross-bars are visible. In this case the panels have all around half ends and are fixed to each other with connection clips.

Specially shaped T-bars are installed with quick-lock hangers directly from the main ceiling and nivelled. The louver panels receive holes at all four edges in which the special springs hanging on the T-bar are pushed.