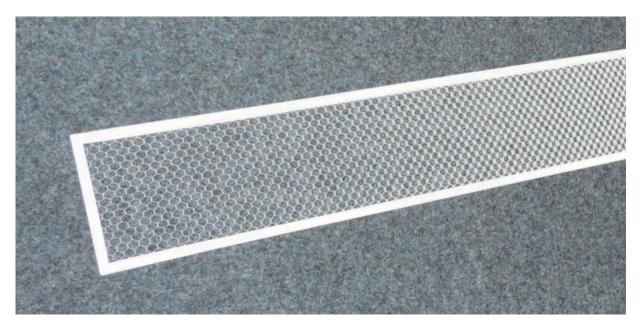

### **Aluminum Louvers**

Wherever non-combustible or non-inflammable materials are required in the designing of luminous ceilings or luminous rows of lights.

Aluminum louvers are suitable for all general commercial interior lighting applications, giving an attractive low brightness diffused appearance and effectively concealing the light source for visual comfort.

The standard colours are white or aluminium natural anodized. Upon request they can be powdercoated in many colours according RAL.

The installation of aluminum ceilings can be made seamless and in stripor coffer-type installation (more details see under chapter suspension and installation).