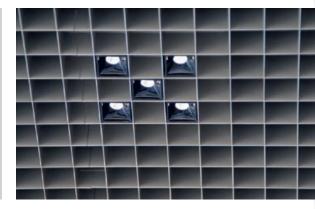

### **Aluminum Louvers**

Wherever non-combustible or non-inflammable materials are required in the designing of luminous ceilings or luminous rows of lights.

Aluminum louvers are suitable for all general commercial interior lighting applications, giving an attractive low brightness diffused appearance and effectively concealing the light source for visual comfort.

The standard colours are white or aluminium natural anodized. Upon request they can be powdercoated in many colours according RAL.

The installation of aluminum ceilings can be made seamless and in stripor coffer-type installation (more details see under chapter suspension and installation).

#### **Aluminum Louvers for Fair Booth**

Especially for individual constructions of fair boothes a small cell-sized Louverlux aluminum louver is available with a lot of advantages like highest glare restriction, low volume on warehouse and in case of transportation. This louver can be delivered as a standard in white- or black-powdercoated shape in a wide range of different panel-sizes.