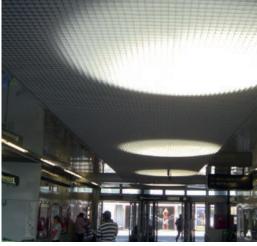

## **Honeycomb Louvers**

ALKUCELL Honeycomb Louvers create, even under the strongest light sources, a glare-free and (for the human eye) a very pleasant light for the maximum in visual comfort. This effect is achieved by the efficient light shielding and the excellent light distribution of the "honeycomb" form of the cells. By these factors they comply with the German standardization according DIN 5035 for glare-free lighting.

The extremely thin aluminium material (AIMg3) and the filigree make of the honeycomb cells allows for a high rate of air flow (approx. 98%), which results in an excellent ventilation of the luminaries and thus a longer life span of the light source.

ALKUCELL Honeycomb Louvers can as well be combined with acoustical materials or ceiling systems and air conditioners.