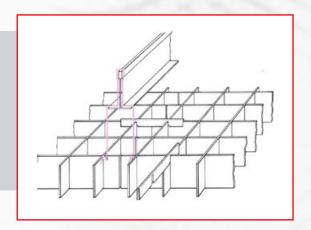

Most Louverlux aluminum louvers can be seamlessly suspended. This means that no T-bars or cross-bars are visible. In this case the panels have all around half ends and are fixed to each other with connection clips.

Specially shaped T-bars are installed with quick-lock hangers directly from the main ceiling and nivelled. The louver panels receive holes at all four edges in which the special springs hanging on the T-bar are pushed.

The following suspension materials are required:

Louverlux panel 1200 x 600 mm:

T-shaped bar approx. 0.8 r.m./sq.m. spring approx. 3 pcs./sq.m. clips approx. 3 pcs./panel hanger approx. 1.2 pcs./sq.m.