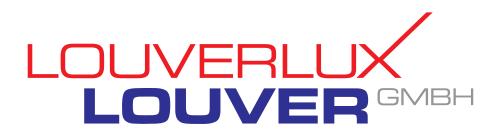

### **Aluminum Louvers**

Wherever non-combustible or non-inflammable materials are required in the designing of luminous ceilings or luminous rows of lights.

Aluminum louvers are suitable for all general commercial interior lighting applications, giving an attractive low brightness diffused appearance and effectively concealing the light source for visual comfort.

The standard colours are white or aluminium natural anodized. Upon request they can be powdercoated in many colours according RAL.

The installation of aluminum ceilings can be made seamless and in stripor coffer-type installation (more details see under chapter suspension and installation).