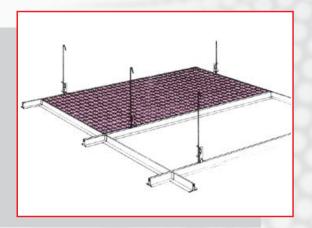

## **Suspension and Installation**

Each Louverlux luminous ceiling consists of an underlaying suspension system and the louver panels. The components are adjustable hangers, wall brackets and T-bars as well as cross-bars for coffer-type suspension.

The advantage of a visible suspension structure is easy access to lighting fixtures as the individual panels can be easily lifted out of the T-bars.

For coffer-type suspension (ceiling system 2 x 4 ft or 1200 x 600 mm) the following quantities of suspension materials are required:

Louverlux panel 1210  $\times$  602 mm or 1195  $\times$  595 mm:

 T-bar main runner
 3600 mm
 0.8 m.r./sq.m.

 Long cross-bar
 1200 mm
 1.6 m.r./sq.m.

 Short cross-bar
 600 mm
 0.8 m.r./sq.m.

 Hanger
 0.7 pcs/sq.m.