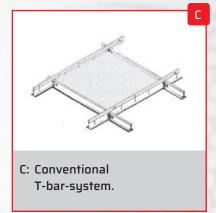

## **Suspension and Installation**

Each Louverlux luminous ceiling consists of an underlaying suspension system and the louver panels. The components are adjustable hangers, wall brackets and T-bars as well as cross-bars for coffer-type suspension.

The advantage of a visible suspension structure is easy access to lighting fixtures as the individual panels can be easily lifted out of the T-bars.

For coffer-type suspension (ceiling system 2 x 4 ft or 1200 x 600 mm) the following quantities of suspension materials are required:

Louverlux panel 1210  $\times$  602 mm or 1195  $\times$  595 mm:

 T-bar main runner
 3600 mm
 0.8 m.r./sq.m.

 Long cross-bar
 1200 mm
 1.6 m.r./sq.m.

 Short cross-bar
 600 mm
 0.8 m.r./sq.m.

 Hanger
 0.7 pcs/sq.m.