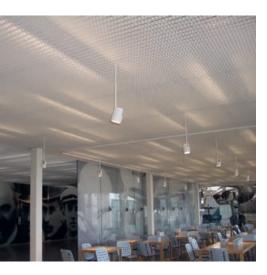

## **Honeycomb Louvers**

ALKUCELL Honeycomb Louvers create, even under the strongest light sources, a glare-free and (for the human eye) a very pleasant light for the maximum in visual comfort. This effect is achieved by the efficient light shielding and the excellent light distribution of the "honeycomb" form of the cells. By these factors they comply with the German standardization according DIN 5035 for glare-free lighting.

The extremely thin aluminium material (AIMg3) and the filigree make of the honeycomb cells allows for a high rate of air flow (approx. 98%), which results in an excellent ventilation of the luminaries and thus a longer life span of the light source.

ALKUCELL Honeycomb Louvers can as well be combined with acoustical materials or ceiling systems and air conditioners.