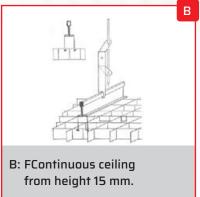

Most Louverlux aluminum louvers can be seamlessly suspended. This means that no T-bars or cross-bars are visible. In this case the panels have all around half ends and are fixed to each other with connection clips.

Specially shaped T-bars are installed with quick-lock hangers directly from the main ceiling and nivelled. The louver panels receive holes at all four edges in which the special springs hanging on the T-bar are pushed.