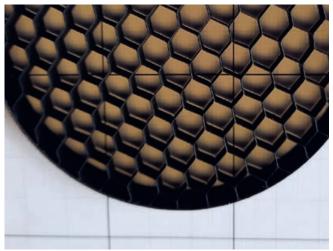

## **Honeycomb Louvers**

ALKUCELL Honeycomb Louvers create, even under the strongest light sources, a glare-free and (for the human eye) a very pleasant light for the maximum in visual comfort. This effect is achieved by the efficient light shielding and the excellent light distribution of the "honeycomb" form of the cells. By these factors they comply with the German standardization according DIN 5035 for glare-free lighting.

The extremely thin aluminium material (AIMg3) and the filigree make of the honeycomb cells allows for a high rate of air flow (approx. 98%), which results in an excellent ventilation of the luminaries and thus a longer life span of the light source.