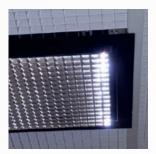

## **Honeycomb Louvers**

ALKUCELL Honeycomb Louvers create, even under the strongest light sources, a glare-free and (for the human eye) a very pleasant light for the maximum in visual comfort. This effect is achieved by the efficient light shielding and the excellent light distribution of the "honeycomb" form of the cells. By these factors they comply with the German standardization according DIN 5035 for glare-free lighting.

The extremely thin aluminium material (AIMg3) and the filigree make of the honeycomb cells allows for a high rate of air flow (approx. 98%), which results in an excellent ventilation of the luminaries and thus a longer life span of the light source.