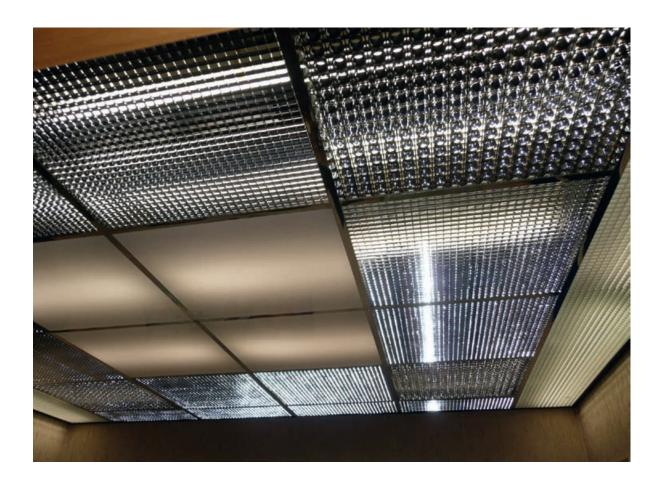

## **Suspension and Installation**

Each Louverlux luminous ceiling consists of an underlaying suspension system and the louver panels. The components are adjustable hangers, wall brackets and T-bars as well as cross-bars for coffer-type suspension.

The advantage of a visible suspension structure is easy access to lighting fixtures as the individual panels can be easily lifted out of the T-bars.

For coffer-type suspension (ceiling system 2 x 4 ft or 1200 x 600 mm) the following quantities of suspension materials are required: