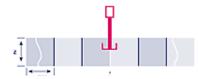

## **Cross section**

Most Louverlux aluminium louvers can also be installed seamlessly, i.e. the joints between the louver panels are as invisible as possible.

In this case, the louvre panels are butted together with a half-lap all round and secured with connecting clips to maintain parallelism.