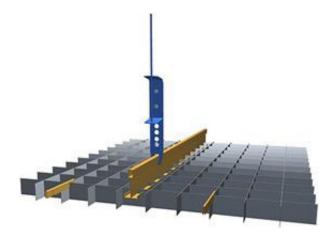

Jointless suspension is achieved using specially moulded support rails on which the grid panels are suspended.

The louvers are specially notched all the way round.

The support rails are in turn secured using heightadjustable quick-release hangers.